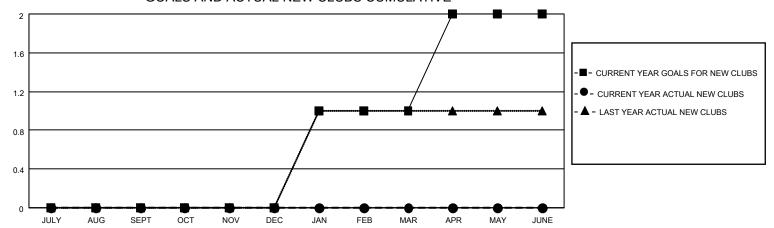

## MONTHLY MEMBERSHIP PROGRESS REPORT

LOCATION BULGARIA District 130 Results as of: 9/30/2022

| Clubs RESULTS FOR 2022-2023 |   |   |   | Members RESULTS FOR 2022-2023 |    |   |    |
|-----------------------------|---|---|---|-------------------------------|----|---|----|
|                             |   |   |   |                               |    |   |    |
| JULY/AUG/SEPT               | 0 | 0 | 0 | JULY/AUG/SEPT                 | 8  | 8 | 14 |
| OCT/NOV/DEC                 | 0 | 0 | 0 | OCT/NOV/DEC                   | 8  | 0 | 0  |
| JAN/FEB/MAR                 | 1 | 0 | 0 | JAN/FEB/MAR                   | 8  | 0 | 0  |
| APR/MAY/JUNE                | 1 | 0 | 0 | APR/MAY/JUNE                  | 10 | 0 | 0  |

## GOALS AND ACTUAL NEW CLUBS CUMULATIVE