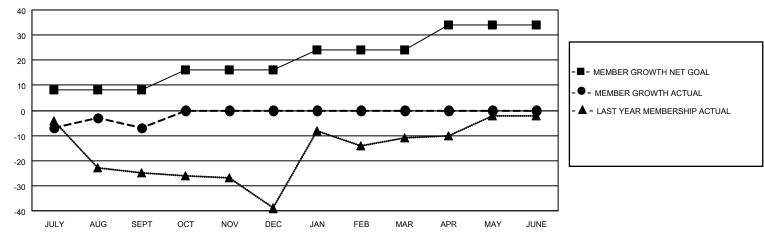

## MONTHLY MEMBERSHIP PROGRESS REPORT

LOCATION BULGARIA District 130 Results as of: 9/30/2022

| Clubs RESULTS FOR 2022-2023 |   |   |   | Members RESULTS FOR 2022-2023 |    |   |    |
|-----------------------------|---|---|---|-------------------------------|----|---|----|
|                             |   |   |   |                               |    |   |    |
| JULY/AUG/SEPT               | 0 | 0 | 0 | JULY/AUG/SEPT                 | 8  | 8 | 14 |
| OCT/NOV/DEC                 | 0 | 0 | 0 | OCT/NOV/DEC                   | 8  | 0 | 0  |
| JAN/FEB/MAR                 | 1 | 0 | 0 | JAN/FEB/MAR                   | 8  | 0 | 0  |
| APR/MAY/JUNE                | 1 | 0 | 0 | APR/MAY/JUNE                  | 10 | 0 | 0  |

## GOALS AND ACTUAL MEMBERS CUMULATIVE

| DROPPED CLUBS: 0 |    | 5 CLUBS OF 32 ADDED 1 OR<br>MORE NEW MEMBERS | GENDER DISTRIBUTION          |              |  |
|------------------|----|----------------------------------------------|------------------------------|--------------|--|
|                  |    | MORE NEW MEMBERS                             | MALE                         | 282 (45.34%) |  |
|                  |    |                                              | FEMALE                       | 340 (54.66%) |  |
| DROPPED MEMBERS  |    |                                              | NON BINARY                   | 0 (0.00%)    |  |
|                  | 0  |                                              | PREFER NOT TO ANSWER         | 0 (0.00%)    |  |
| DECEASED         | 0  |                                              |                              |              |  |
| CLUB CANCELLED   | 0  | CLICK HERE FOR CUMULATIVE                    | TOTAL FAMILY UNIT MEMBERS 68 |              |  |
| OTHER            | 14 | MEMBERSHIP DATA                              |                              |              |  |
| TOTAL            | 14 |                                              | FAMILY MEMBERS PAYING HAL    | F DUES 36    |  |
|                  |    |                                              |                              |              |  |